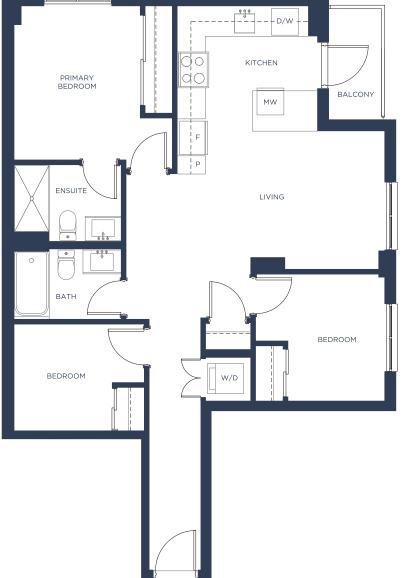

## Plan O

Ksana South

**3 BEDROOM + 2 BATH** 916-923 Sq Ft

KSANA BY VANSOHO DEVELOPMENTS

\*Decks, patios, and windows may vary, please see sales representatives for further details. In our continuing effort to improve and maintain the high standard of The Ksana development, the developer reserves the right to modify or change plans, layouts, specifications, features, including appliances, and prices without notice. Materials may be substituted with equivalent or better at the developer's sole discretion. All dimensions and sizes are approximate and are based on the architectural measurements. As reverse, flipped and/or mirrored plans occur throughout the development please see architectural plans for current unit layout, if material to your decision to purchase. Illustrations, renderings, and marketing metarials provided are an artists conception and are intended as a general reference only, all subject to change without prior notice and not to be relied upon. Please ask one of the helpful sales staff to reference the current architectural set of construction drawings for the dimensions and other details at time of sale. E& O.E. Sales & Marketing provided by Fifth Avenue Real Estate Marketing Ltd. www.fifthave.ca 604-583-2212